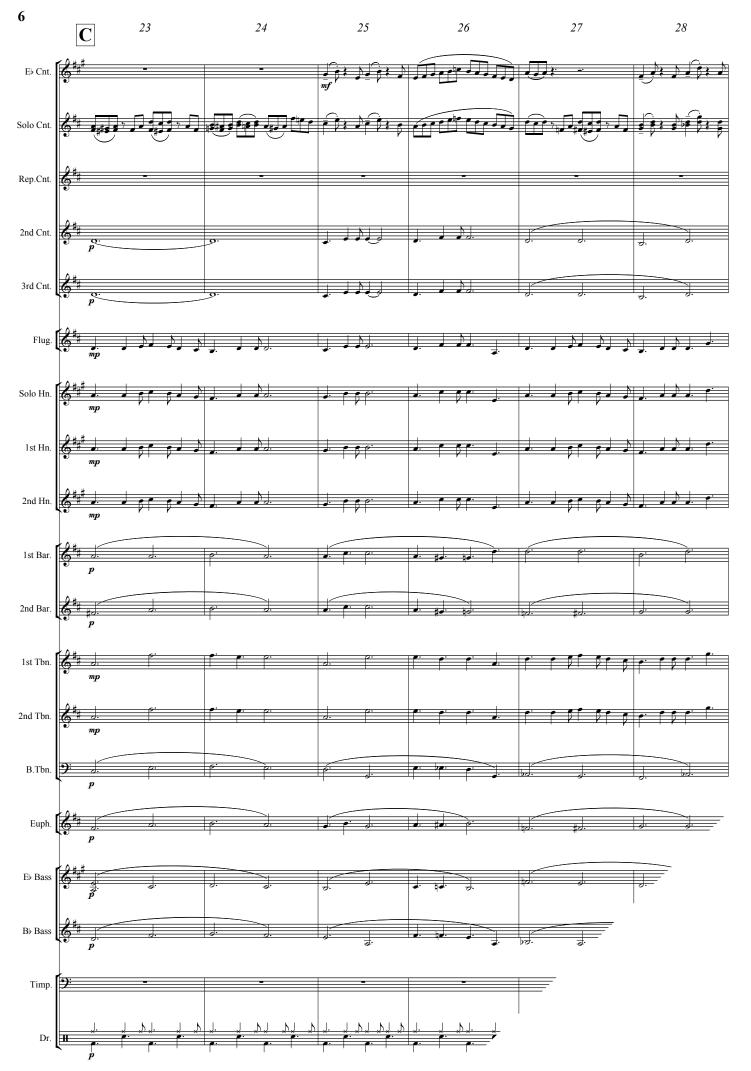

The march contains 2 songs associated with the theme of sailing: at letter B, we have an old Sunday School song; with Christ in the Vessel we can Smile at the Storm and at letter D, an old Baptist hymn; The Mercy of God is an Ocean Divine.