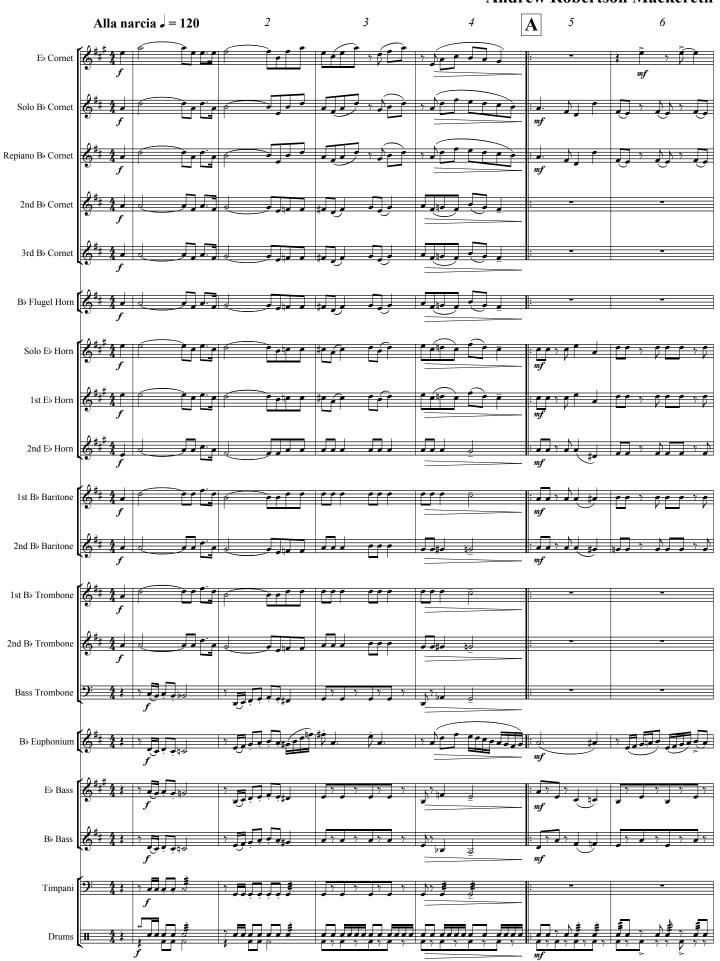

#### **EMR 82308**

This simple, concert march was written at the request of my good friend Bandmaster Peter Kim.

Peter had been invited to lead a Christian music programme in Korea and wanted a new piece to challenge and inspire the less experienced players.

The march contains 2 songs associated with the theme of sailing: at letter B, we have an old Sunday School song; with Christ in the Vessel we can Smile at the Storm and at letter D, an old Baptist hymn; The Mercy of God is an Ocean Divine.