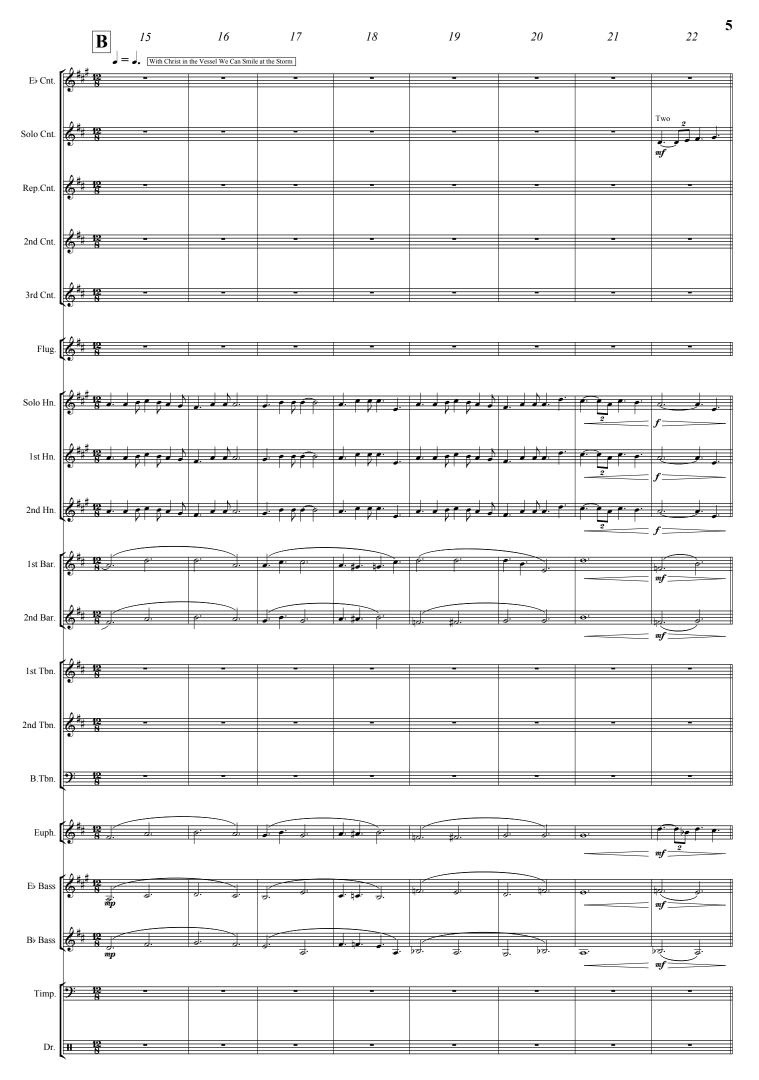

The march contains 2 songs associated with the theme of sailing: at letter B, we have an old Sunday School song; with Christ in the Vessel we can Smile at the Storm and at letter D, an old Baptist hymn; The Mercy of God is an Ocean Divine.