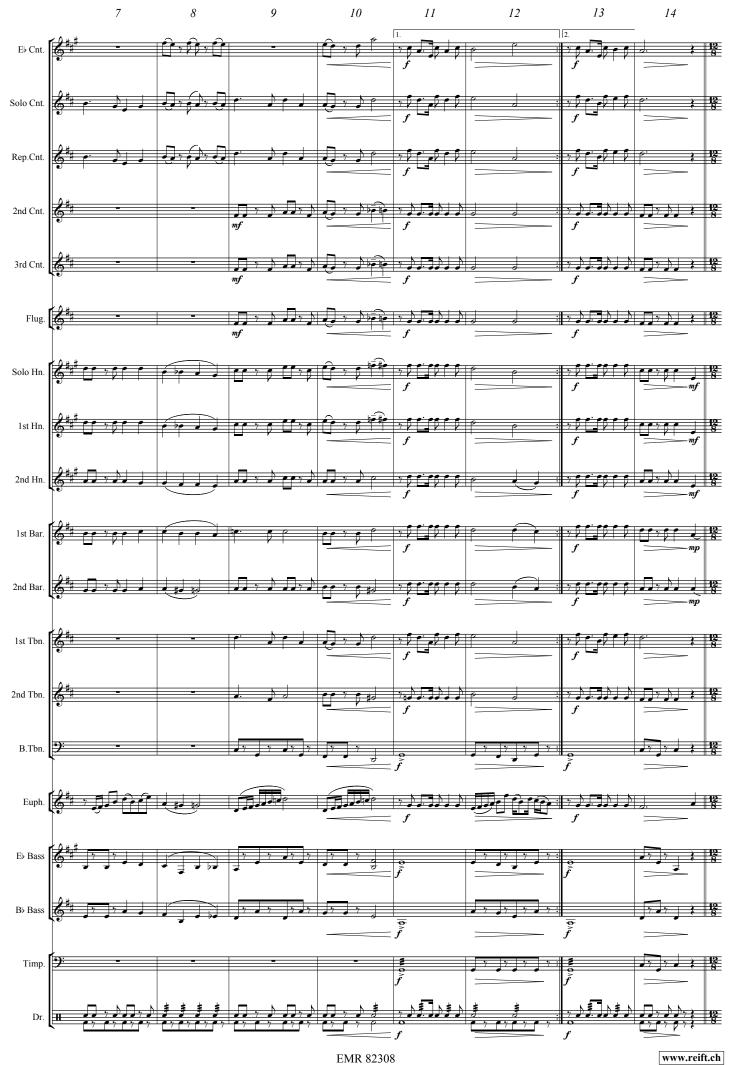

The march contains 2 songs associated with the theme of sailing: at letter B, we have an old Sunday School song; with Christ in the Vessel we can Smile at the Storm and at letter D, an old Baptist hymn; The Mercy of God is an Ocean Divine.