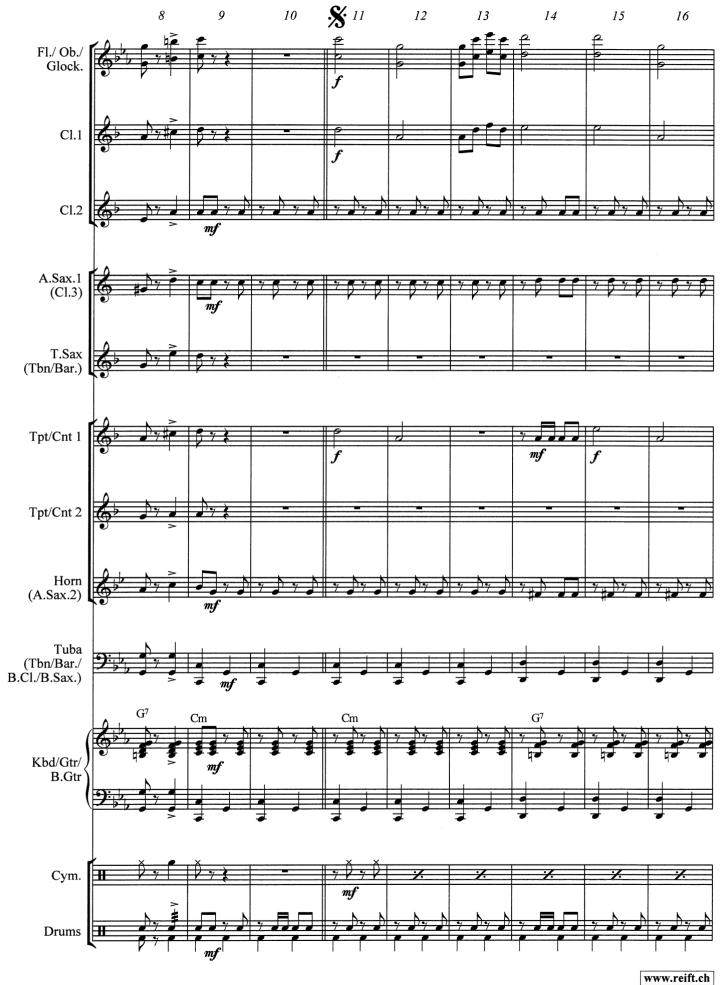

# Alpine Moods

Wind Band / Concert Band / Harmonie / Blasorchester / Fanfare

## **Dennis Armitage**

### **EMR 6508**

| 1<br>8<br>1<br>5<br>4<br>4<br>1<br>1<br>2 | Score Flute Oboe (optional)  1st Bb Clarinet  2nd Bb Clarinet  3rd Bb Clarinet  Bb Bass Clarinet (optional)  Bb Soprano Saxophone (optional)  1st Eb Alto Saxophone                                                                                                                                                                                         | 2<br>2<br>2<br>2<br>2<br>1<br>1<br>1 | 1 <sup>st</sup> Baritone & +9: 2 <sup>nd</sup> Baritone & +9: E <sup>b</sup> Bass & B <sup>b</sup> Bass & Tuba 9: Keyboard / Guitar / Bass Guitar (optional) Cymbals Glockenspiel Drums                                                       |
|-------------------------------------------|-------------------------------------------------------------------------------------------------------------------------------------------------------------------------------------------------------------------------------------------------------------------------------------------------------------------------------------------------------------|--------------------------------------|-----------------------------------------------------------------------------------------------------------------------------------------------------------------------------------------------------------------------------------------------|
| 2<br>2<br>1<br>1<br>2<br>2<br>2<br>2<br>2 | 2 <sup>nd</sup> E <sup>b</sup> Alto Saxophone B <sup>b</sup> Tenor Saxophone E <sup>b</sup> Baritone Saxophone (optional) E <sup>b</sup> Trumpet / Cornet (optional) 1 <sup>st</sup> B <sup>b</sup> Trumpet / Cornet 2 <sup>nd</sup> B <sup>b</sup> Trumpet / Cornet F & E <sup>b</sup> Horn 1 <sup>st</sup> Trombone & + 9: 2 <sup>nd</sup> Trombone & +9: | 1<br>1<br>1<br>1<br>1                | Special Parts  1 <sup>st</sup> B <sup>b</sup> Trombone 9:  2 <sup>nd</sup> B <sup>b</sup> Trombone 9:  1 <sup>st</sup> B <sup>b</sup> Baritone 9:  2 <sup>nd</sup> B <sup>b</sup> Baritone 9:  E <sup>b</sup> Tuba 9:  B <sup>b</sup> Tuba 9: |