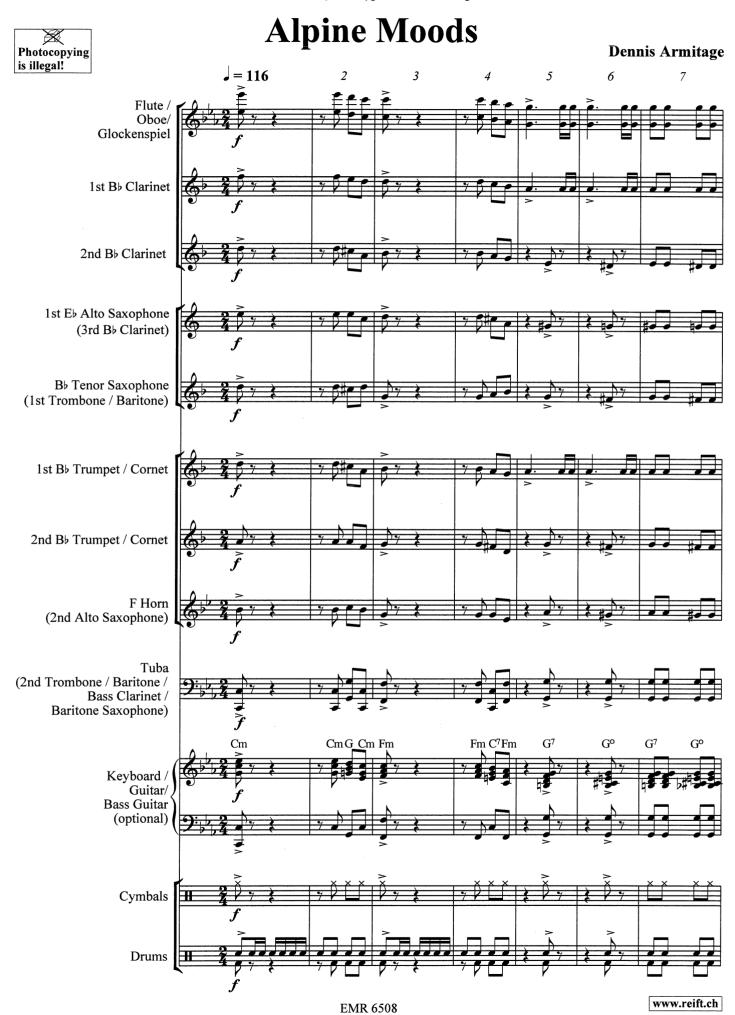

# Alpine Moods

Wind Band / Concert Band / Harmonie / Blasorchester / Fanfare

## **Dennis Armitage**

### **EMR 6508**

| 1<br>8<br>1<br>5<br>4<br>4<br>1<br>1<br>2 | Score Flute Oboe (optional)  1st Bb Clarinet  2nd Bb Clarinet  3rd Bb Clarinet  Bb Bass Clarinet (optional)  Bb Soprano Saxophone (optional)  1st Eb Alto Saxophone                                                                                                                                                                                         | 2<br>2<br>2<br>2<br>2<br>1<br>1<br>1 | 1 <sup>st</sup> Baritone & +9: 2 <sup>nd</sup> Baritone & +9: E <sup>b</sup> Bass & B <sup>b</sup> Bass & Tuba 9: Keyboard / Guitar / Bass Guitar (optional) Cymbals Glockenspiel Drums                                                       |
|-------------------------------------------|-------------------------------------------------------------------------------------------------------------------------------------------------------------------------------------------------------------------------------------------------------------------------------------------------------------------------------------------------------------|--------------------------------------|-----------------------------------------------------------------------------------------------------------------------------------------------------------------------------------------------------------------------------------------------|
| 2<br>2<br>1<br>1<br>2<br>2<br>2<br>2<br>2 | 2 <sup>nd</sup> E <sup>b</sup> Alto Saxophone B <sup>b</sup> Tenor Saxophone E <sup>b</sup> Baritone Saxophone (optional) E <sup>b</sup> Trumpet / Cornet (optional) 1 <sup>st</sup> B <sup>b</sup> Trumpet / Cornet 2 <sup>nd</sup> B <sup>b</sup> Trumpet / Cornet F & E <sup>b</sup> Horn 1 <sup>st</sup> Trombone & + 9: 2 <sup>nd</sup> Trombone & +9: | 1<br>1<br>1<br>1<br>1                | Special Parts  1 <sup>st</sup> B <sup>b</sup> Trombone 9:  2 <sup>nd</sup> B <sup>b</sup> Trombone 9:  1 <sup>st</sup> B <sup>b</sup> Baritone 9:  2 <sup>nd</sup> B <sup>b</sup> Baritone 9:  E <sup>b</sup> Tuba 9:  B <sup>b</sup> Tuba 9: |