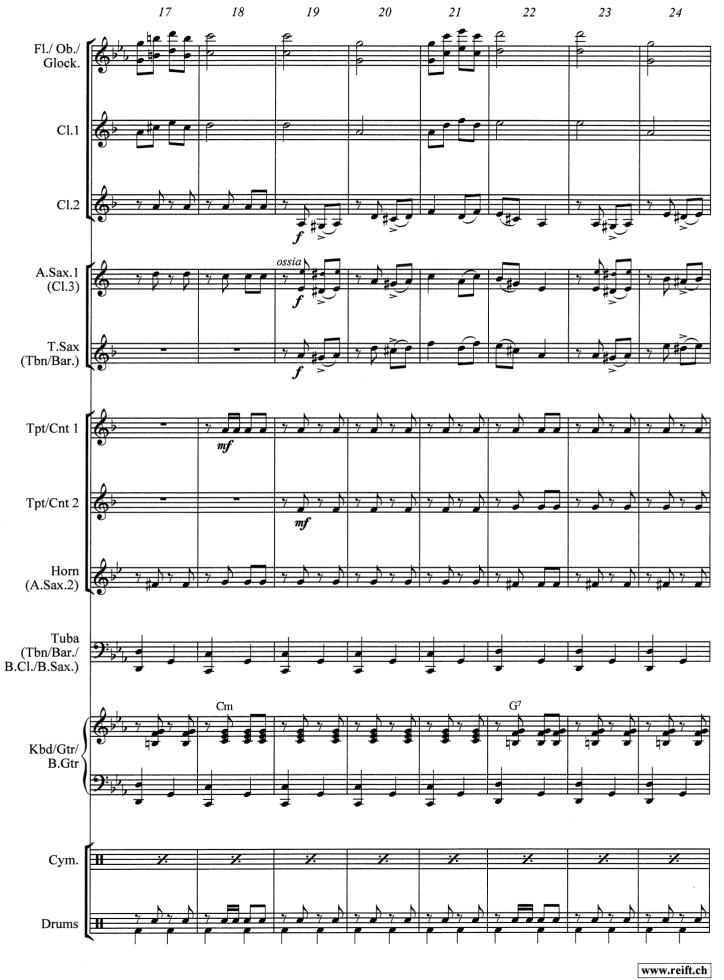

# Alpine Moods

Wind Band / Concert Band / Harmonie / Blasorchester / Fanfare

## **Dennis Armitage**

### **EMR 6508**

| 1<br>8<br>1<br>5<br>4<br>4<br>1<br>1<br>2 | Score Flute Oboe (optional)  1st Bb Clarinet  2nd Bb Clarinet  3rd Bb Clarinet  Bb Bass Clarinet (optional)  Bb Soprano Saxophone (optional)  1st Eb Alto Saxophone                                                                                                                                                                                         | 2<br>2<br>2<br>2<br>2<br>1<br>1<br>1 | 1 <sup>st</sup> Baritone & +9: 2 <sup>nd</sup> Baritone & +9: E <sup>b</sup> Bass & B <sup>b</sup> Bass & Tuba 9: Keyboard / Guitar / Bass Guitar (optional) Cymbals Glockenspiel Drums                                                       |
|-------------------------------------------|-------------------------------------------------------------------------------------------------------------------------------------------------------------------------------------------------------------------------------------------------------------------------------------------------------------------------------------------------------------|--------------------------------------|-----------------------------------------------------------------------------------------------------------------------------------------------------------------------------------------------------------------------------------------------|
| 2<br>2<br>1<br>1<br>2<br>2<br>2<br>2<br>2 | 2 <sup>nd</sup> E <sup>b</sup> Alto Saxophone B <sup>b</sup> Tenor Saxophone E <sup>b</sup> Baritone Saxophone (optional) E <sup>b</sup> Trumpet / Cornet (optional) 1 <sup>st</sup> B <sup>b</sup> Trumpet / Cornet 2 <sup>nd</sup> B <sup>b</sup> Trumpet / Cornet F & E <sup>b</sup> Horn 1 <sup>st</sup> Trombone & + 9: 2 <sup>nd</sup> Trombone & +9: | 1<br>1<br>1<br>1<br>1                | Special Parts  1 <sup>st</sup> B <sup>b</sup> Trombone 9:  2 <sup>nd</sup> B <sup>b</sup> Trombone 9:  1 <sup>st</sup> B <sup>b</sup> Baritone 9:  2 <sup>nd</sup> B <sup>b</sup> Baritone 9:  E <sup>b</sup> Tuba 9:  B <sup>b</sup> Tuba 9: |