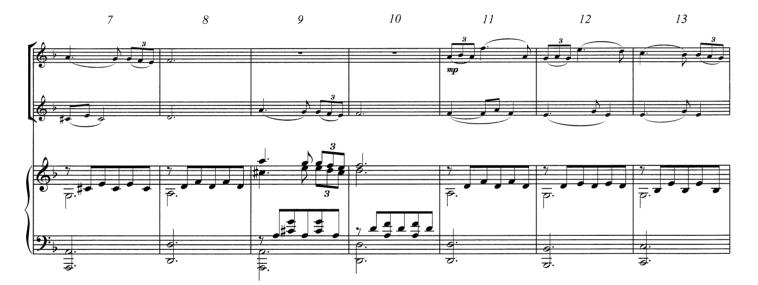

# **Album Volume 4**

Schubert: Serenade / Gershwin: 'S Wonderful Traditional: Greensleeves / Dvorak: Humoresque Händel: Sarabande I

Arr.: Jérôme Naulais

#### Volume 4 – EMR 6204

Schubert: Serenade Gershwin: 'S Wonderful Traditional: Greensleeves Dvorak: Humoresque Händel: Sarabande I