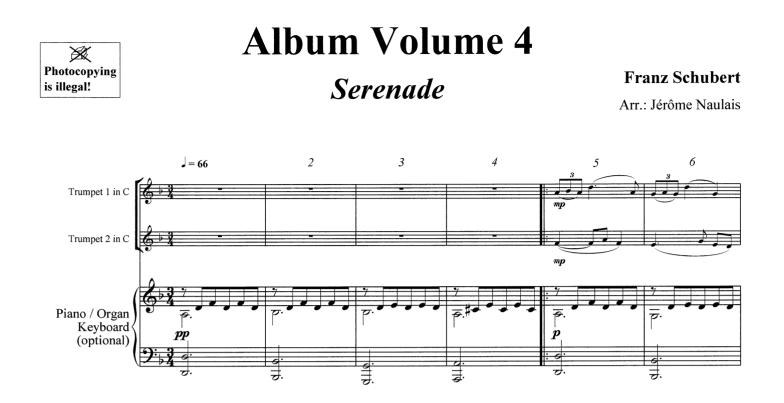

# **Album Volume 4**

Schubert: Serenade / Gershwin: 'S Wonderful Traditional: Greensleeves / Dvorak: Humoresque Händel: Sarabande I

Arr.: Jérôme Naulais

#### Volume 4 – EMR 6204

Schubert: Serenade Gershwin: 'S Wonderful Traditional: Greensleeves Dvorak: Humoresque Händel: Sarabande I