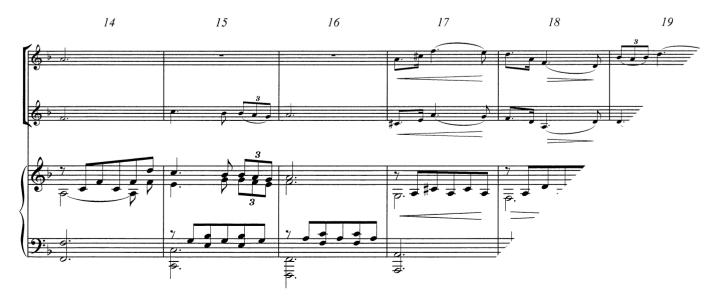

# **Album Volume 4**

Schubert: Serenade / Gershwin: 'S Wonderful Traditional: Greensleeves / Dvorak: Humoresque Händel: Sarabande I

Arr.: Jérôme Naulais

#### Volume 4 – EMR 6204

Schubert: Serenade Gershwin: 'S Wonderful Traditional: Greensleeves Dvorak: Humoresque Händel: Sarabande I