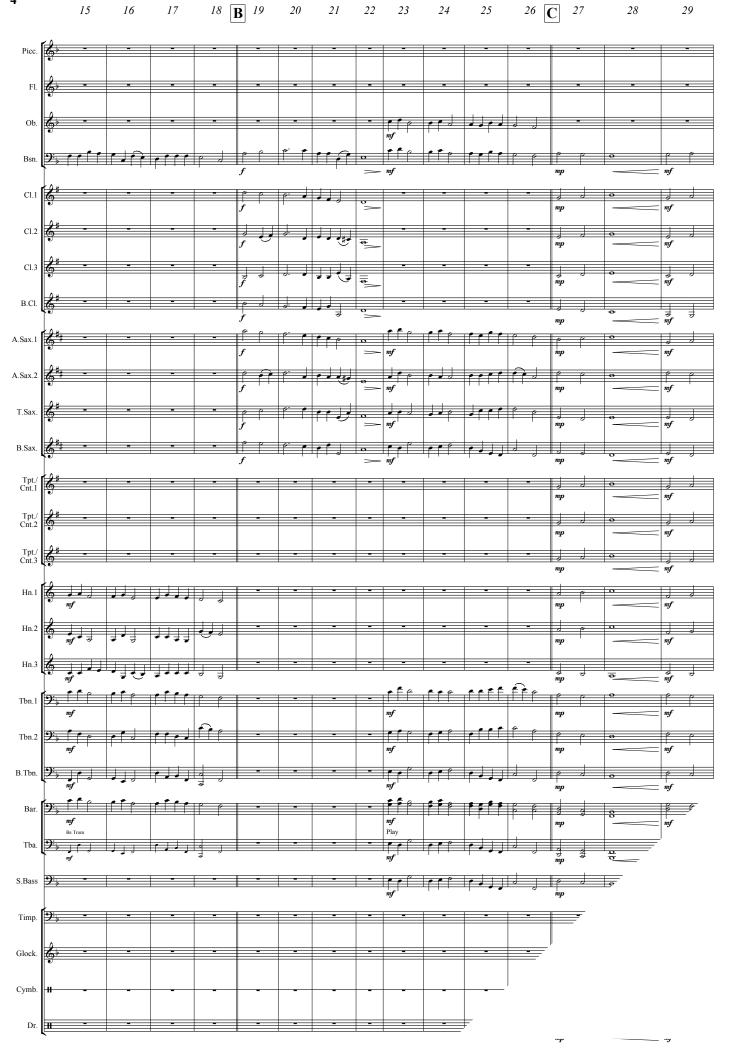

## My Heart Rejoicing

Wind Band / Concert Band / Harmonie / Blasorchester / Fanfare

### **Andrew Robertson Mackereth**

#### **EMR 42755**

| 1<br>1<br>4<br>4<br>1<br>1<br>1<br>5<br>4<br>4<br>1<br>1<br>2<br>2 | Score Piccolo  1st Flute  2nd Flute  Oboe  Bassoon (optional)  Eb Clarinet (optional)  1st Bb Clarinet  2nd Bb Clarinet  3rd Bb Clarinet  Bb Bass Clarinet (optional)  Bb Soprano Saxophone (optional)  1st Eb Alto Saxophone  2nd Eb Alto Saxophone | 2<br>2<br>1<br>3<br>2<br>2<br>2<br>1<br>1<br>1<br>1 | 1st Trombone & +9: 2nd Trombone & +9: Bass Trombone & +9: Baritone & +9: Eb Bass & Bb Bass & Tuba 9: String Bass (optional) Timpani (optional) Glockenspiel Clashed Cymbals / Tambouring | •                                                             |
|--------------------------------------------------------------------|------------------------------------------------------------------------------------------------------------------------------------------------------------------------------------------------------------------------------------------------------|-----------------------------------------------------|------------------------------------------------------------------------------------------------------------------------------------------------------------------------------------------|---------------------------------------------------------------|
| 2<br>1<br>1<br>3<br>3<br>3<br>2<br>2<br>2                          | Bb Tenor Saxophone Eb Baritone Saxophone (optional) Eb Trumpet / Cornet (optional)  1st Bb Trumpet / Cornet  2nd Bb Trumpet / Cornet  3rd Bb Trumpet / Cornet  1st F & Eb Horn  2nd F & Eb Horn  3rd F & Eb Horn                                     | 1<br>1<br>1<br>1<br>1                               | Special Parts  1st Bb Trombone 9: 2nd Bb Trombone 9: 2Bb Bass Trombone 9: 2Bb Baritone 9: Eb Tuba 9: Bb Tuba 9:                                                                          | Fanfare Parts  1st Flugelhorn  2nd Flugelhorn  3rd Flugelhorn |