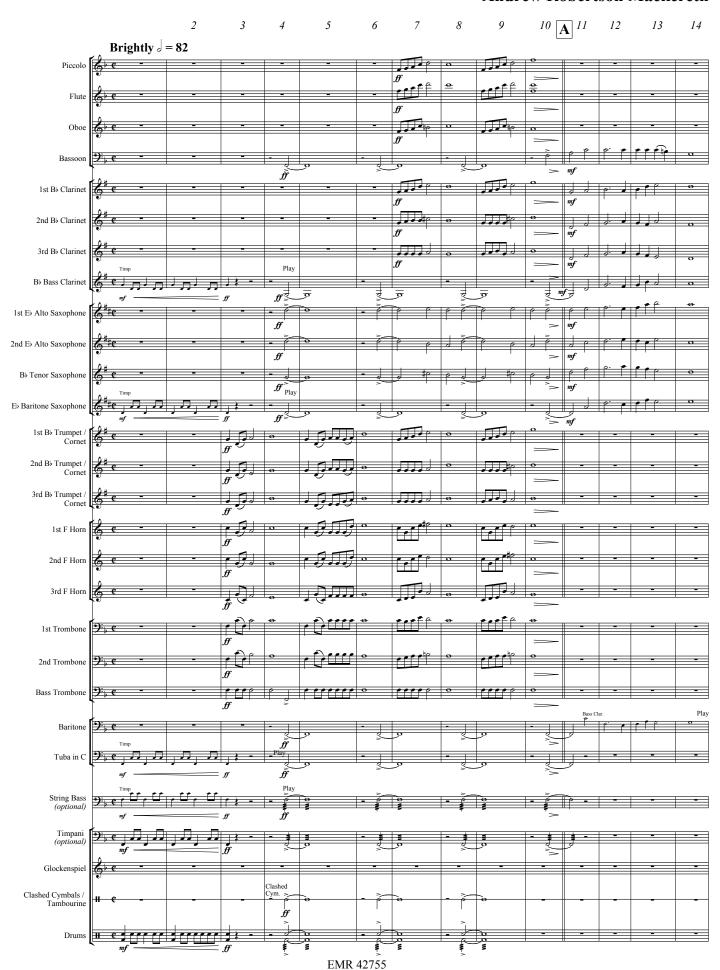

## My Heart Rejoicing

Wind Band / Concert Band / Harmonie / Blasorchester / Fanfare

### **Andrew Robertson Mackereth**

#### **EMR 42755**

| 1<br>1<br>4<br>4<br>1<br>1<br>1<br>5<br>4<br>4<br>1<br>1<br>2<br>2 | Score Piccolo  1st Flute  2nd Flute  Oboe  Bassoon (optional)  Eb Clarinet (optional)  1st Bb Clarinet  2nd Bb Clarinet  3rd Bb Clarinet  Bb Bass Clarinet (optional)  Bb Soprano Saxophone (optional)  1st Eb Alto Saxophone  2nd Eb Alto Saxophone | 2<br>2<br>1<br>3<br>2<br>2<br>2<br>1<br>1<br>1<br>1 | 1st Trombone & +9: 2nd Trombone & +9: Bass Trombone & +9: Baritone & +9: Eb Bass & Bb Bass & Tuba 9: String Bass (optional) Timpani (optional) Glockenspiel Clashed Cymbals / Tambouring | •                                                             |
|--------------------------------------------------------------------|------------------------------------------------------------------------------------------------------------------------------------------------------------------------------------------------------------------------------------------------------|-----------------------------------------------------|------------------------------------------------------------------------------------------------------------------------------------------------------------------------------------------|---------------------------------------------------------------|
| 2<br>1<br>1<br>3<br>3<br>3<br>2<br>2<br>2                          | Bb Tenor Saxophone Eb Baritone Saxophone (optional) Eb Trumpet / Cornet (optional)  1st Bb Trumpet / Cornet  2nd Bb Trumpet / Cornet  3rd Bb Trumpet / Cornet  1st F & Eb Horn  2nd F & Eb Horn  3rd F & Eb Horn                                     | 1<br>1<br>1<br>1<br>1                               | Special Parts  1st Bb Trombone 9: 2nd Bb Trombone 9: 2Bb Bass Trombone 9: 2Bb Baritone 9: Eb Tuba 9: Bb Tuba 9:                                                                          | Fanfare Parts  1st Flugelhorn  2nd Flugelhorn  3rd Flugelhorn |